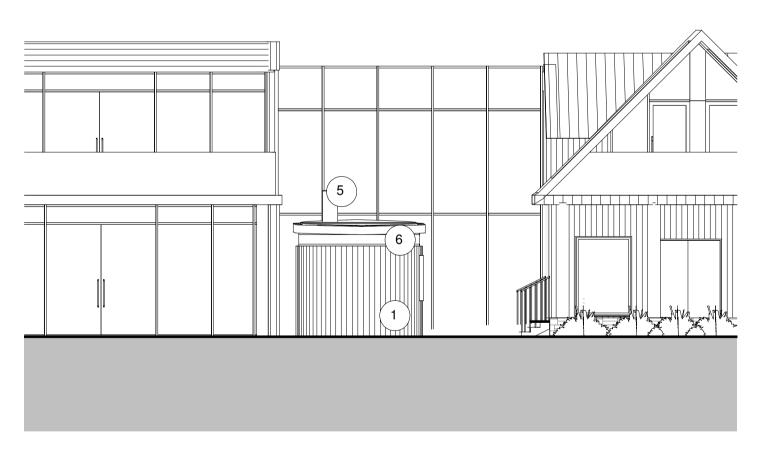

Restaurant Pod - Ground Floor

Restaurant Pod - Roof Plan

1:100

**Elevation A** 1:100

**Elevation B** 

**Elevation C** 1:100

## <u>Key</u>

- $\begin{pmatrix} 1 \end{pmatrix}$ Vertical Shiplap Timber Cladding
- (2) Green Roof
- (3) Timber Door
  - Stone Paving

(4)

(5)

6

Stainless Steel Flue

Clear Glazing with Dark Grey Aluminium Frame

Timber Service Hatch  $\left(\begin{array}{c}7\end{array}\right)$ 