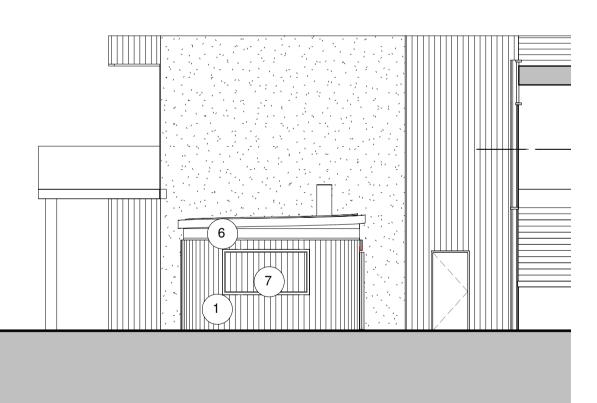

Restaurant Pod - Ground Floor

Restaurant Pod - Roof Plan

1:100

**Elevation A** 1:100

**Elevation B** 

**Elevation C** 1:100

## <u>Key</u>

- $\begin{pmatrix} 1 \end{pmatrix}$ Vertical Shiplap Timber Cladding
- (2) Green Roof
- (3) Timber Door
  - Stone Paving

(4)

(5)

6

Stainless Steel Flue

Clear Glazing with Dark Grey Aluminium Frame

Timber Service Hatch  $\left(\begin{array}{c}7\end{array}\right)$ 