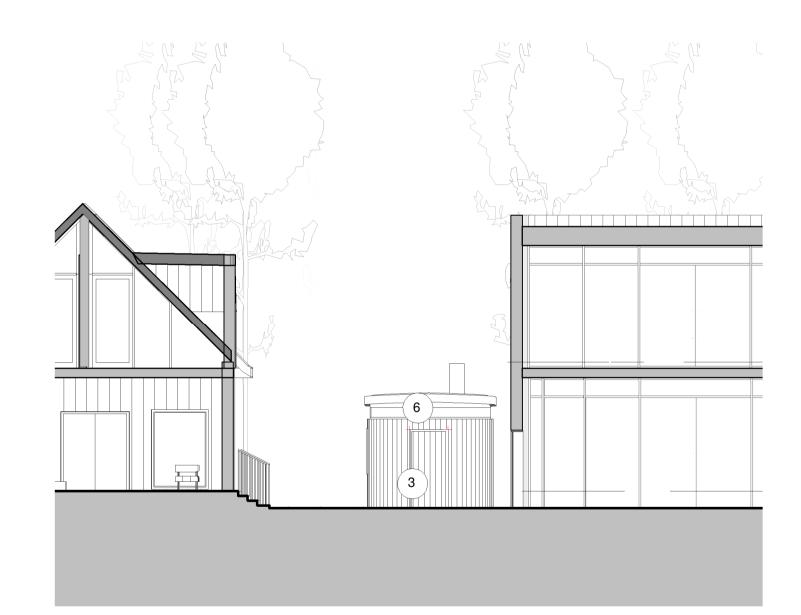

## <u>Key</u>

- $\begin{pmatrix} 1 \end{pmatrix}$ Vertical Shiplap Timber Cladding
- (2) Green Roof
- (3) Timber Door
  - Stone Paving

(4)

(5)

6

Stainless Steel Flue

Clear Glazing with Dark Grey Aluminium Frame

Timber Service Hatch  $\left(\begin{array}{c}7\end{array}\right)$ 