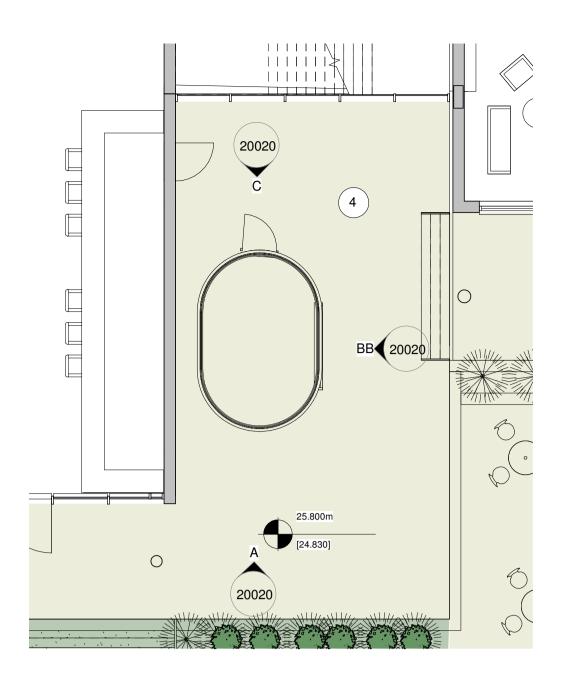

Restaurant Pod - Ground Floor

Restaurant Pod - Roof Plan

1:100

**Elevation A** 1:100

**Elevation B** 

**Elevation C** 1:100

## <u>Key</u>

- $\begin{pmatrix} 1 \end{pmatrix}$ Vertical Shiplap Timber Cladding
- (2) Green Roof
- (3) Timber Door
  - Stone Paving

(4)

(5)

6

Stainless Steel Flue

Clear Glazing with Dark Grey Aluminium Frame

Timber Service Hatch  $\left(\begin{array}{c}7\end{array}\right)$ 

## P02 18/11/22 Material numbers updated. P01 06/10/22 Planning issue GCT MAS KM MAS Rev Date Drn Chk'd Notes 1 0 1 2 3 4 5 SCALE 1:100 Document Originator AWW London106 Weston Street, SE1 3QBPlymouthEast Quay House, PL4 0HXBristolpivot + mark, 48-52 Baldwin Street, BS1 1QB 020 7160 6000 01752 261 282 0117 923 2535 **RIBA** Chartered Practice www.aww-uk.com <sub>Client</sub> Kingfisher Resorts Studland Ltd AWW Project Number Project Stage STAGE 2 4561 Project Title Knoll House Studland ⊤<sub>itle</sub> External Restaurant Pod Scale @ A1 Document Status As PLANNING indicated Origin. Yroject Origin. Volume Level Type Role Number Rev 4561 AWW SI X DR A 20020 P02