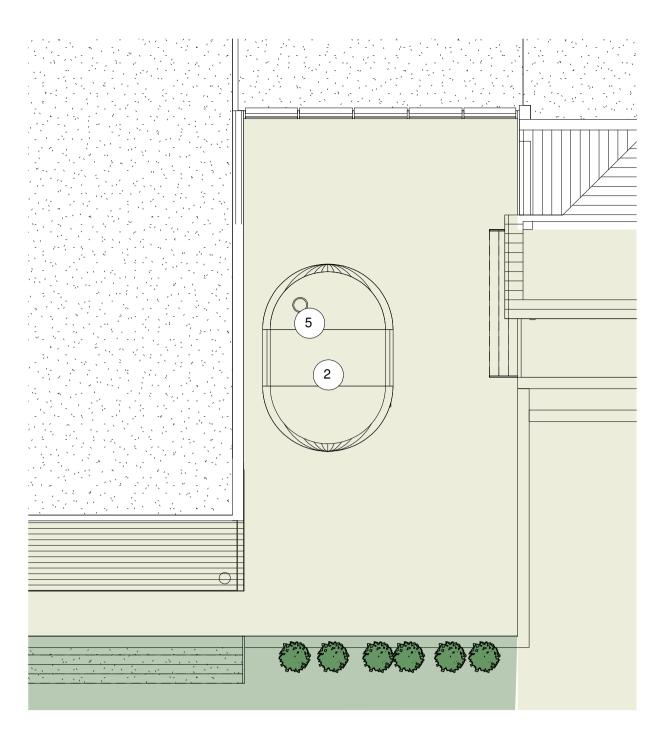

Restaurant Pod - Ground Floor

Restaurant Pod - Roof Plan

1:100

**Elevation A** 1:100

**Elevation B** 

**Elevation C** 1:100

## <u>Key</u>

- $\begin{pmatrix} 1 \end{pmatrix}$ Vertical Shiplap Timber Cladding
- (2) Green Roof
- (3) Timber Door
  - Stone Paving

(4)

(5)

6

Stainless Steel Flue

Clear Glazing with Dark Grey Aluminium Frame